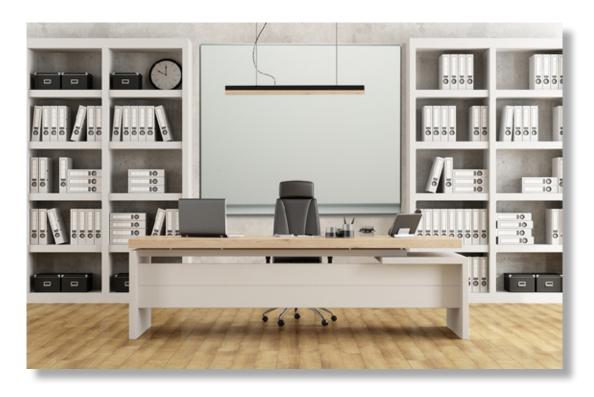

## elements series Porcelain Wall Boards

- > Simple, thin anodized matte aluminum frame
- > elements Boards come in a wide range of traditional and non-traditional elements, porcelain enamel steel Markerboard or chalkboard surfaces, fabric, ACOUSTICOR acoustical fabrics, 100% recycled rubber, even glass.
- > Combine multiple materials to create unique and versatile custom Combiboards for almost any environment and use.
- > Unique spline joint allows Markerboards and chalkboards to be combined in sequence creating an almost seamless board able to fill any wall or room, up to 192" (16') in height.\*

```
Standard sizes: 36" w x 24" h 96" w x 48" h 48" w x 36" h 120" w x 48 h 48" w x 48" h 144" w x 48" h 60" w x 48" h 168" w x 48" h 72" w x 48" h 192" w x 48" h 84" w x 48" h
```

- > Flush mounts directly to the wall using concealed z-clips.
- > Contact Corona Group for more information, sizes and pricing.