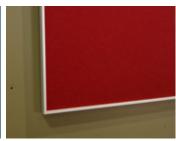

## elements series Porcelain Wall Boards

- > Simple, thin anodized matte aluminum frame
- > elements Boards come in a wide range of traditional and non-traditional elements, porcelain enamel steel Markerboard or chalkboard surfaces, fabric, ACOUSTICOR acoustical fabrics, 100% recycled rubber, even glass.
- > Combine multiple materials to create unique and versatile custom Combiboards for almost any environment and use.
- > Unique spline joint allows Markerboards and chalkboards to be combined in sequence creating an almost seamless board able to fill any wall or room, up to 192" (16') in height.\*