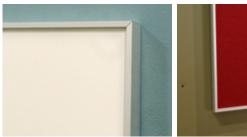

## elements series Porcelain Wall Boards

- > Simple, thin anodized matte aluminum frame
- > elements Boards come in a wide range of traditional and non-traditional elements, porcelain enamel steel Markerboard or chalkboard surfaces, fabric, ACOUSTICOR acoustical fabrics, 100% recycled rubber, even glass.
- > Combine multiple materials to create unique and versatile custom Combiboards for almost any environment and use.
- > Unique spline joint allows Markerboards and chalkboards to be combined in sequence creating an almost seamless board able to fill any wall or room, up to 192" (16') in height.\*