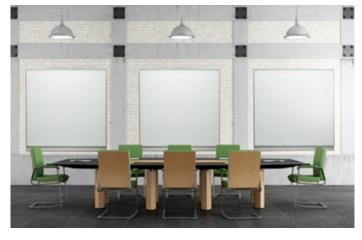

## elements series Porcelain Wall Boards

- > Simple, thin anodized matte aluminum frame
- > elements Boards come in a wide range of traditional and non-traditional elements, porcelain enamel steel Markerboard or chalkboard surfaces, fabric, ACOUSTICOR acoustical fabrics, 100% recycled rubber, even glass.
- > Combine multiple materials to create unique and versatile custom Combiboards for almost any environment and use.
- > Unique spline joint allows Markerboards and chalkboards to be combined in sequence creating an almost seamless board able to fill any wall or room, up to 192" (16') in height.\*

## Varieties and Dimensions:

Markerboards, Combiboards, Chalkboards, Glassboards, Noticeboards

Basic and Premium Accessory Packs Available for Markerboards and Chalkboards

Basic and Premium Accessory Packs Available for Magnetic Glassboards and Non-Magnetic Glassboards: