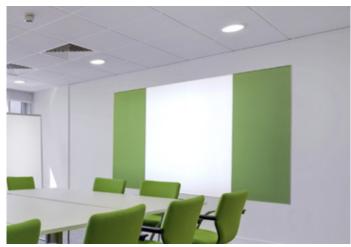

## elements series Porcelain Wall Boards

- > Simple, thin anodized matte aluminum frame
- > elements Boards come in a wide range of traditional and non-traditional elements, porcelain enamel steel Markerboard or chalkboard surfaces, fabric, ACOUSTICOR acoustical fabrics, 100% recycled rubber, even glass.
- > Combine multiple materials to create unique and versatile custom Combiboards for almost any environment and use.
- > Unique spline joint allows Markerboards and chalkboards to be combined in sequence creating an almost seamless board able to fill any wall or room, up to 192" (16') in height.\*

## Varieties and Dimensions:

Markerboards, Combiboards, Chalkboards, Glassboards, Noticeboards

Basic and Premium Accessory Packs Available for Markerboards and Chalkboards

Basic and Premium Accessory Packs Available for Magnetic Glassboards and Non-Magnetic Glassboards: